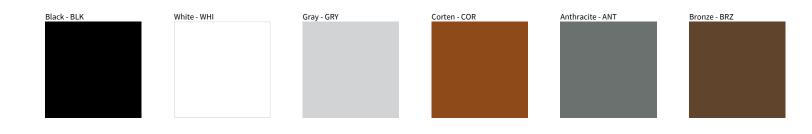

## MINI SPECIAL SURFACE COLOR FINISH CHART

| PROJECT  |
|----------|
| ТҮРЕ     |
| NOTES    |
| QUANTITY |
| DATE     |

Digital: Not all screens are calibrated the same, and therefore, colors will appear differently between screens.

Physical: When texture is involved, there will be variations in color, character and tone within a product series and between product families.

Availble for International specifications by adding 'INT' at the end of the existing Model #. For assistance on 'custom' specifications, contact zteam@zaneen.com.